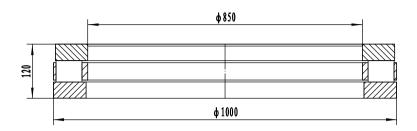

- 1 rated load: Cr= 3450 kN; Cor= 23200 kN
- 2 Heat treatment according to the current standards